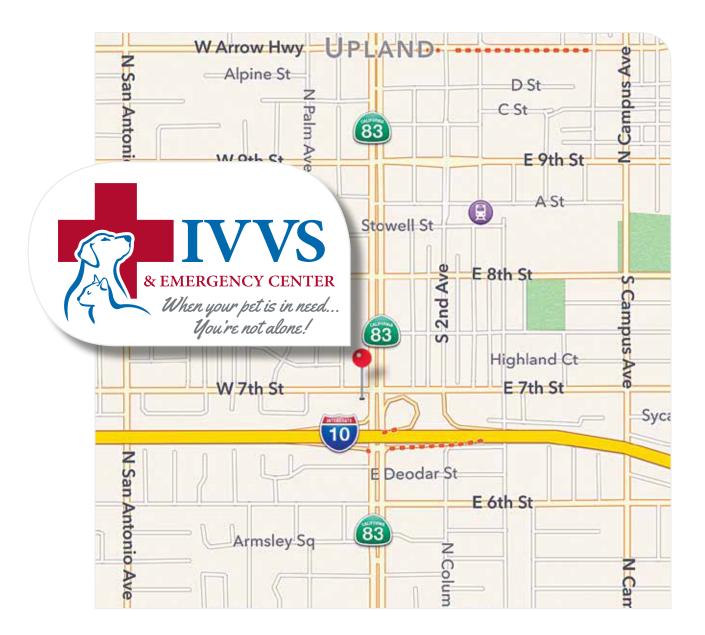

### DIRECTIONS

Located on the Southwest corner of Euclid & 7th Street.

#### FROM 10 FWY WEST:

Exit Euclid Avenue and continue on 7th Street.

#### FROM 10 FWY EAST:

Exit Euclid Avenue and head North. Turn Left (West) on 7th Street.